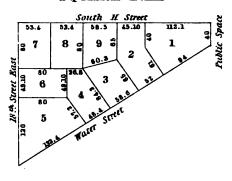

|   |  |

# SQUARE MY1008



# 

# SQUARE Nº1105





# SQUARE M'nor





South & Street







#### SQUARE M?1109



# SQUARE Nº1110



# SQUARE NºIIII









SQUARE Nº1116



SQUARE N'IIIA



| -      |   |   |   |   |   |
|--------|---|---|---|---|---|
|        |   |   | , |   |   |
|        |   |   |   |   |   |
|        |   |   |   |   |   |
|        |   |   |   |   |   |
|        |   |   |   |   |   |
|        |   |   |   | - |   |
| ·<br>- | · |   |   |   |   |
|        |   |   |   | , |   |
|        |   |   |   |   |   |
|        |   |   |   |   | • |
|        |   |   |   |   |   |
|        |   |   | • |   |   |
|        |   | • |   |   |   |
|        |   |   |   |   |   |
|        |   |   |   |   |   |
|        |   |   |   |   |   |

#### SQUARE NºIIIL



#### SQUARE NºIII



# SQUARE Nº1118

|                  | N             | orth l  | Street   |    |              |   |
|------------------|---------------|---------|----------|----|--------------|---|
| - [              | 52            | 51      | 51       | 57 |              |   |
| -                | <b>~</b> 9    | 10      | _n       | 12 | 2.<br>2.     |   |
|                  | \$. 35<br>\$1 |         | <br>     |    | =            |   |
|                  |               | 20      | 20<br>20 | 72 | -            |   |
|                  | 73<br>2 8     | ×       |          | 13 |              |   |
|                  | g 8           |         |          |    | 2            |   |
|                  |               | 03      | 10       | 3  | ┦,           |   |
| 19th Street Bast | _ <b>_</b>    |